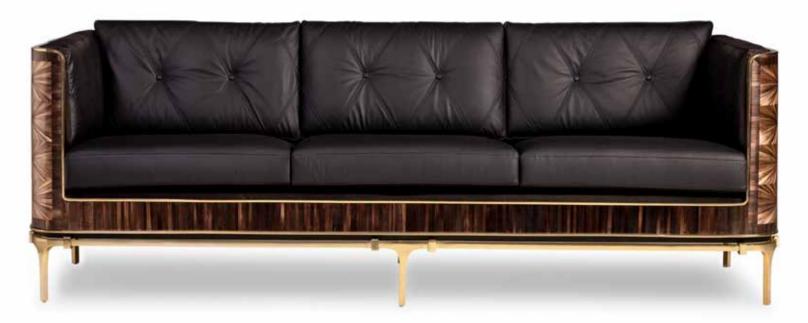

Material: Casted brass, leather, glass, ebony Dimensions: 206 x 46 x H66,5 cm

Finishes on request, straw, veneer, parchment Finishes:

FPA 406 Itemnr: Model: Circum sofa

Material: Casted brass, straw, leather Dimensions: 240 x 80 x H85 cm

Finishes on request, straw, veneer, parchment Finishes: