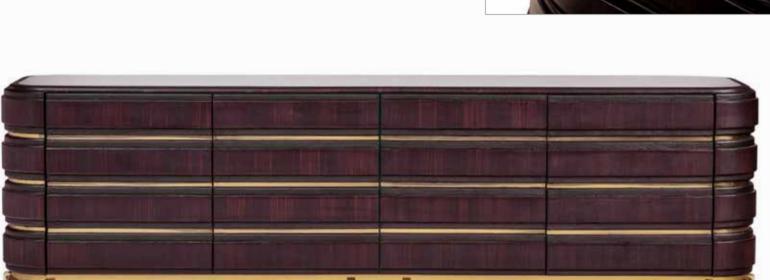

Material: Casted brass, straw, leather, glass Dimensions: 150 x 45 x H90 cm

Finishes on request, straw, veneer, parchment Finishes:

**FPA 401** Itemnr:

Circum lowboard Model:

Material: Casted brass, straw, leather, glass Dimensions: 206 x 55 x H65 cm

Finishes on request, straw, veneer, parchment Finishes:

\* Other finishes on request.

FPA 402 Itemnr:

Circum end table Model:

Material: Casted brass, leather, glass, ebony Dimensions: 80 x 80 x H42,5 cm

Finishes on request, straw, veneer, parchment Finishes: