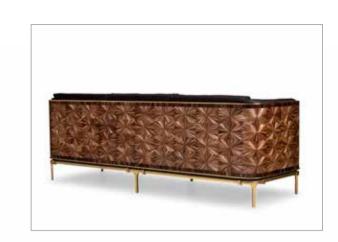

Material: Casted brass, leather, glass, ebony Dimensions: 206 x 46 x H66,5 cm

Finishes on request, straw, veneer, parchment Finishes:

FPA 406 Itemnr: Model: Circum sofa

Material: Casted brass, straw, leather Dimensions: 240 x 80 x H85 cm