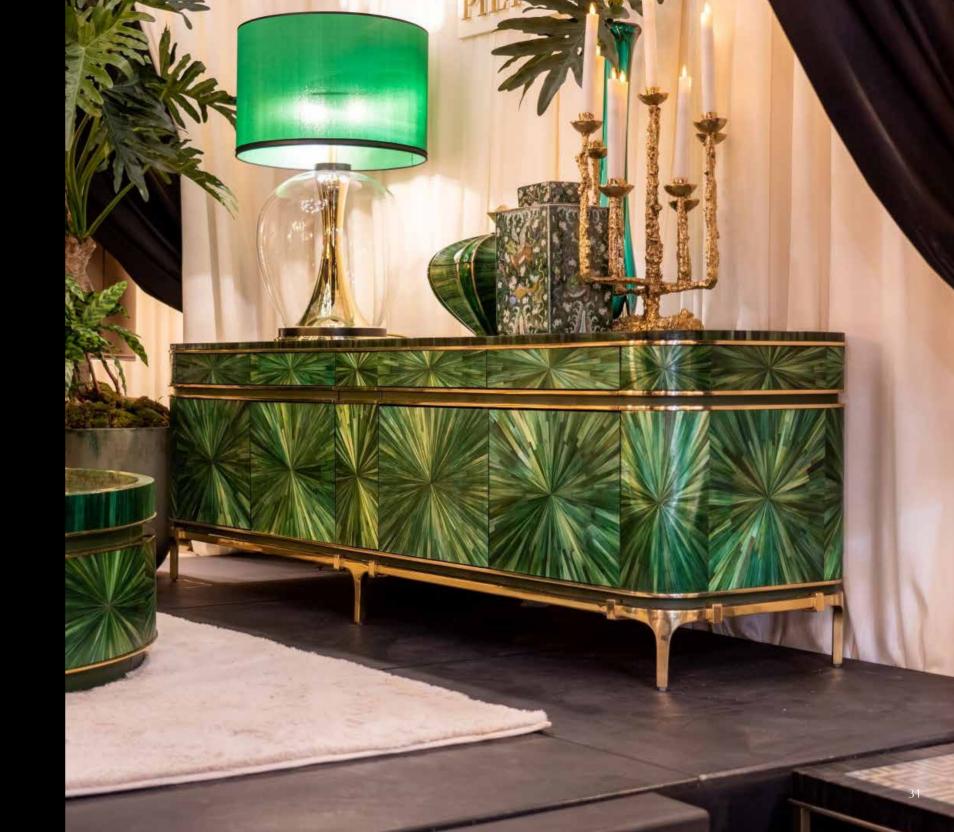

## CIRCUM

Pieter regularly retreats to his design studio to create new lighting and furniture pieces. With lots of experience and inspiration, he created the Circum series. This series is in perfect harmony with the TamTam and Collec(t)able series.

Characteristic for this series are the brass details, which are visible in each design. The dressers and sofa are beautifully finished with high quality leather on the inside, and luxury eco-conscious materials on the outside.

All pieces within this series can be made with lots of different materials and finishes in various colours. With our wide range of materials and finishes, this series is perfect for customization.

Model: Circum dresser