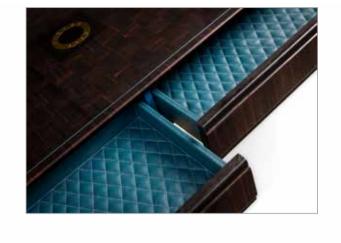

Characteristic for this series are the brass details, which are visible in each design. The dressers and sofa are beautifully finished with high quality leather on the inside, and luxury eco-conscious materials on the outside.

Material: Casted brass, straw, leather, glass Dimensions: 150 x 45 x H90 cm

Finishes on request, straw, veneer, parchment Finishes:

**FPA 401** Itemnr:

Circum lowboard Model:

Material: Casted brass, straw, leather, glass Dimensions: 206 x 55 x H65 cm