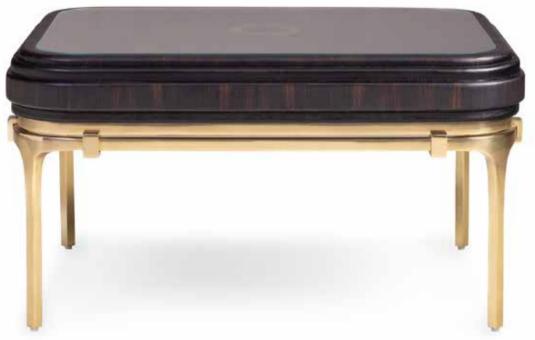

Finishes on request, straw, veneer, parchment Finishes:

\* Other finishes on request.

FPA 402 Itemnr:

Circum end table Model:

Material: Casted brass, leather, glass, ebony Dimensions: 80 x 80 x H42,5 cm

Finishes on request, straw, veneer, parchment Finishes:

FPA 404 Itemnr:

Circum coffee table Model:

Material: Casted brass, leather, glass, ebony Dimensions: 150 x 80 x H42,5 cm

Finishes on request, straw, veneer, parchment Finishes:

FPA 405 Itemnr:

Circum sideboard Model: