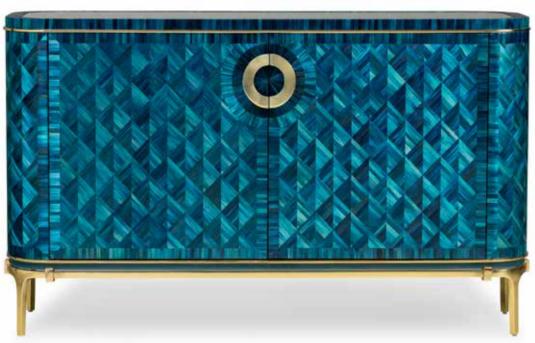

Characteristic for this series are the brass details, which are visible in each design. The dressers and sofa are beautifully finished with high quality leather on the inside, and luxury eco-conscious materials on the outside.

All pieces within this series can be made with lots of different materials and finishes in various colours. With our wide range of materials and finishes, this series is perfect for customization.

Model: Circum dresser