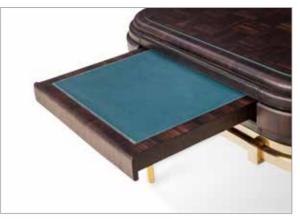

Finishes on request, straw, veneer, parchment Finishes:

\* Other finishes on request.

FPA 402 Itemnr:

Circum end table Model:

Material: Casted brass, leather, glass, ebony Dimensions: 80 x 80 x H42,5 cm

Finishes on request, straw, veneer, parchment Finishes:

FPA 404 Itemnr:

Circum coffee table Model:

Material: Casted brass, leather, glass, ebony Dimensions: 150 x 80 x H42,5 cm

Finishes on request, straw, veneer, parchment Finishes:

FPA 405 Itemnr:

Circum sideboard Model: