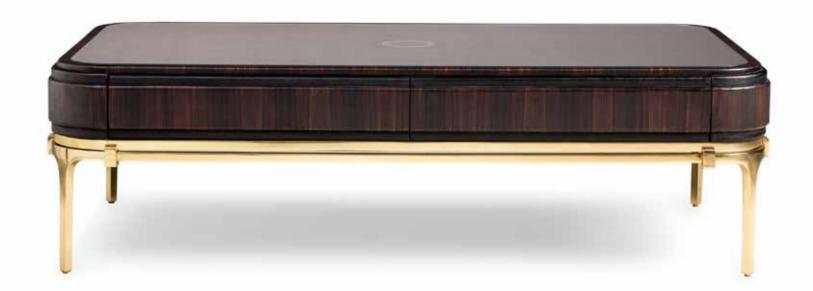

FPA 404 Itemnr:

Circum coffee table Model:

Material: Casted brass, leather, glass, ebony Dimensions: 150 x 80 x H42,5 cm

Finishes on request, straw, veneer, parchment Finishes:

FPA 405 Itemnr:

Circum sideboard Model:

Material: Casted brass, leather, glass, ebony Dimensions: 206 x 46 x H66,5 cm

Finishes on request, straw, veneer, parchment Finishes:

FPA 406 Itemnr: Model: Circum sofa

Material: Casted brass, straw, leather Dimensions: 240 x 80 x H85 cm