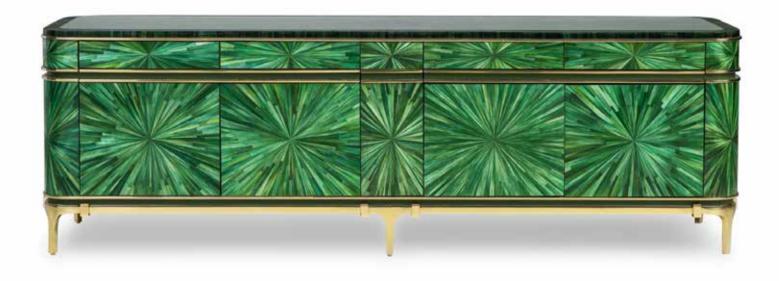

Characteristic for this series are the brass details, which are visible in each design. The dressers and sofa are beautifully finished with high quality leather on the inside, and luxury eco-conscious materials on the outside.

Material: Casted brass, straw, leather, glass Dimensions: 150 x 45 x H90 cm

Finishes on request, straw, veneer, parchment Finishes:

**FPA 401** Itemnr:

Circum lowboard Model:

Material: Casted brass, straw, leather, glass Dimensions: 206 x 55 x H65 cm

Material: Casted brass, leather, glass, ebony Dimensions: 206 x 46 x H66,5 cm

Finishes on request, straw, veneer, parchment Finishes:

FPA 406 Itemnr: Model: Circum sofa

Material: Casted brass, straw, leather Dimensions: 240 x 80 x H85 cm