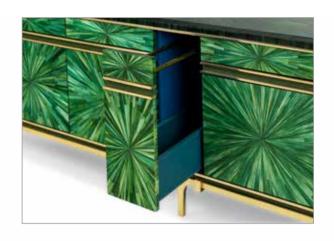

Characteristic for this series are the brass details, which are visible in each design. The dressers and sofa are beautifully finished with high quality leather on the inside, and luxury eco-conscious materials on the outside.

Material: Casted brass, straw, leather, glass Dimensions: 150 x 45 x H90 cm

Finishes on request, straw, veneer, parchment Finishes:

**FPA 401** Itemnr:

Circum lowboard Model:

Material: Casted brass, straw, leather, glass Dimensions: 206 x 55 x H65 cm

Material: Casted brass, leather, glass, ebony Dimensions: 206 x 46 x H66,5 cm

Finishes on request, straw, veneer, parchment Finishes:

FPA 406 Itemnr: Model: Circum sofa

Material: Casted brass, straw, leather Dimensions: 240 x 80 x H85 cm